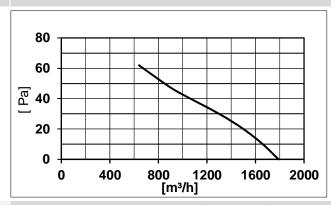

## 350mm

Balancing Grade : G6.3 (Two Plane)
Mode Operation : Continuous Operation

**Insulation Class**: Class F

Operating Temperature: -30°C To +60°C

Product Life : 30,000 hours (At 40 °C)

| Model  | Voltage | Frequency | Current  | Speed     | Watt     | Air Flow | Air Flow | Noise | Capacitor |
|--------|---------|-----------|----------|-----------|----------|----------|----------|-------|-----------|
|        | V AC    | Hz        | A (±20%) | RPM (±5%) | W (±20%) | CFM      | M3/h     | dBA   | μf        |
| 6E-350 | 230     | 50        | 0.40     | 920       | 80       | 1053     | 1790     | 56    | 3         |