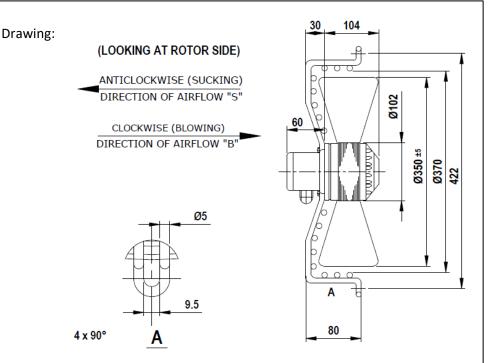

## 350mm

Balancing Grade : G6.3 (Two Plane)
Mode Operation : Continuous Operation

**Insulation Class**: Class F

Operating Temperature: -30°C To +60°C

Product Life : 30,000 hours (At 40 °C)

| Model  | Voltage | Frequency | Current  | Speed     | Watt     | Air Flow | Air Flow | Noise | Capacitor |
|--------|---------|-----------|----------|-----------|----------|----------|----------|-------|-----------|
|        | V AC    | Hz        | A (±20%) | RPM (±5%) | W (±20%) | CFM      | M3/h     | dBA   | μf        |
| 6E-350 | 230     | 50        | 0.40     | 920       | 80       | 1053     | 1790     | 56    | 3         |