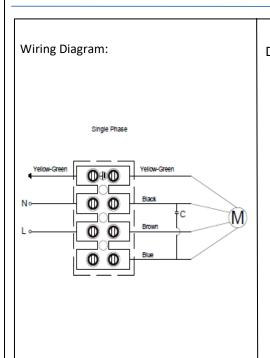

## **Large Axial Fans**

Bearing System : Ball

Material Blade & Frame: Sheet steel with powder coated Material Of Guard Grill: Steel wire with powder coated

Type Protection : IP44

**Motor Protection** : Thermal Protection