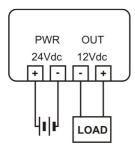

## 1. Installation

- **1.1** The TRE24 has got a size of 58x34x47 mm (WxHxD). The dimensions of all details appear in figure 2. The device must scrupulously be connected as per the diagram appearing in figure 1 and/or as per the indications on the label.
- **1.2** The device should work with room temperatures between 0°C...+50°C and 15%...80% relative humidity. Please locate the device so as to avoid any contact with water or other liquids.
- **1.3** The TRE24 input is protected against polarity reversal, the output is protected against accidental short-circuits (not continuous) and overloads. Input and output are not insulated between each other.

## 3. WIRING DIAGRAM AND DIMENSIONS

Figure 1

Figure 2