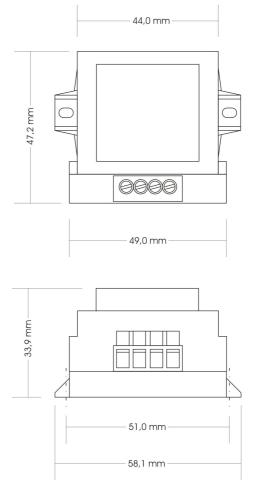

## 1. Installation

- **1.1** The TRE24 has got a size of 58x34x47 mm (WxHxD). The dimensions of all details appear in figure 2. The device must scrupulously be connected as per the diagram appearing in figure 1 and/or as per the indications on the label.
- **1.2** The device should work with room temperatures between 0°C...+50°C and 15%...80% relative humidity. Please locate the device so as to avoid any contact with water or other liquids.
- **1.3** The TRE24 input is protected against polarity reversal, the output is protected against accidental short-circuits (not continuous) and overloads. Input and output are not insulated between each other.

## 3. WIRING DIAGRAM AND DIMENSIONS

Figure 1

Figure 2